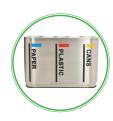

#### 3 COMPARTMENT

Steel metal bin with 3 compartments for different material. Ideal for perminant placement outside

Price per unit: 1600AED