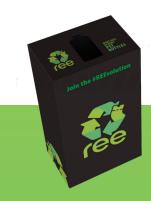

### **RECYCLING BOX**

- Interchangable lid for different material
- Sturdy lightweight build
- Customisable design (additional cost)

Price per unit: 100AED