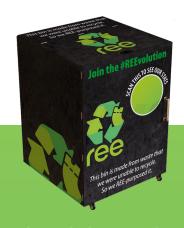

### LARGE COLLECTION

Material: Waste Board Features

- 5m³ Volume
- Made from material we were unable to recycle
- On coasters to allow easy movement
- Customisable design (additional cost)

Price per unit: 1,400AED